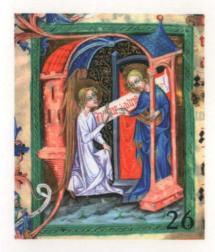

#### **Beauty Illuminated**

Barbara Miodońska, Anna Palińska Despite their small size, miniature paintings in gothic manuscripts capture the whole world of the stories in Scripture